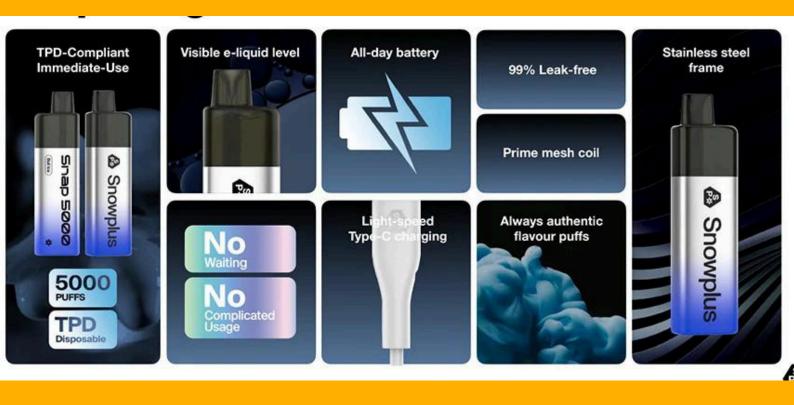

# Specification

Puffs Up to 5000 Puffs
Battery Capacity 500mAh Battery
Charging Type USB-C, Rechargeable Battery
Coil Mesh Coil
Nicotine Strength 20mg (2%)
E-Liquid Capacity Built-In 2ml Prefilled Pod
Inhale Activation Yes
TPD Compliant Yes