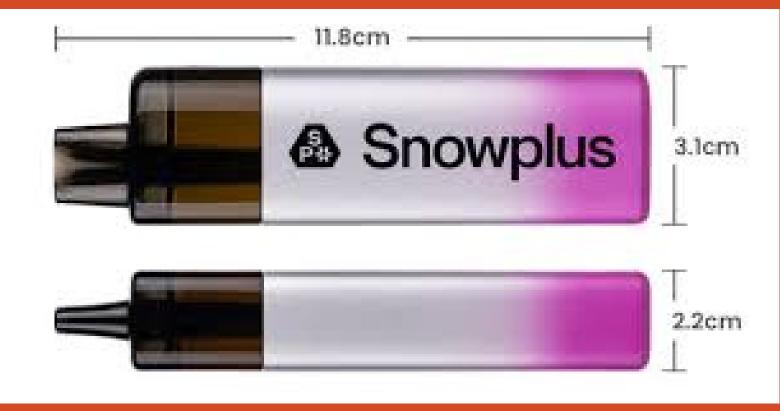

#### Size

The Snowplus vape device features a compact, rectangular shape with rounded edges. Its dimensions are 11.8 cm in length, 3.1 cm in width from the front view, and 2.2 cm in thickness from the side view. The design is sleek with a gradient color.