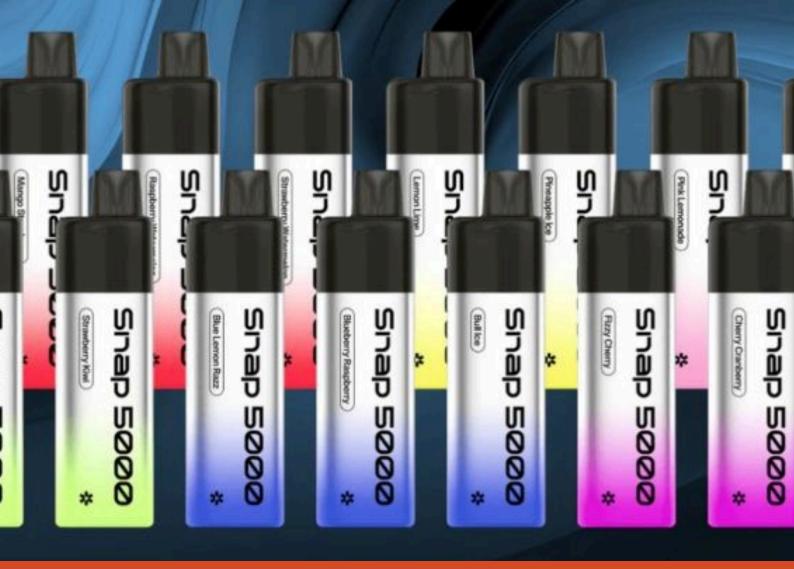

#### Flavors

- Blueberry Raspberry
- Blue Lemon Razz
- Bull Ice
- Cherry Cranberry
- Cherry Soda
- Fizzy Cherry
- Kiwi Passionfruit Guava
- Lemon Lime
- Mango Strawberry
- Mixed Berries
- Pineapple Ice
- Pink Lemonade
- Raspberry Watermelon
- Strawberry Kiwi
- Strawberry Raspberry
- Strawberry Watermelon