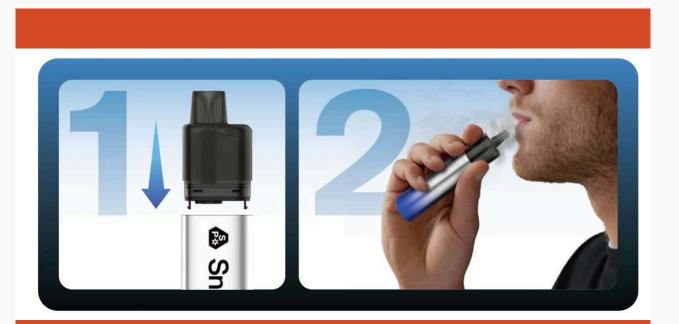

#### Inhale activation

The Snowplus vape device utilizes inhale activation technology, allowing for a seamless vaping experience without any buttons. Simply inhale through the mouthpiece to activate the device, delivering an instant and smooth vapor. This feature mimics the natural feel of smoking, making it easy for users to transition to vaping.